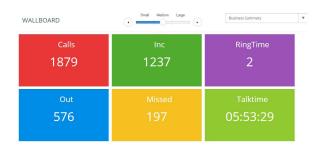

| WALLBOARD Small N | Aedium Large ■ Business Summary ▼ ❖ |
|-------------------|-------------------------------------|
| Calls             | Missed                              |
| 5807              | 88                                  |
| <sup>Out</sup>    | RingTime                            |
| 4365              | O                                   |
| Inc               | Talktime                            |
| 782               | 07:59:11                            |

#### Visual Wallboard

Entry Analytics provides 3 pre-defined wallboards, designed to display essential analytics on a large screen or desktop:

- DDI summary displays the total calls, missed calls, ringtime and talktime for each DDI
- Extension summary displays the total calls, missed calls and talktime for each extension
- Business summary displays total calls, missed calls, average ringtime and total talktime for the business

Tiles can be resized and configured to show custom-filtered data, for example on particular extensions or DDIs.