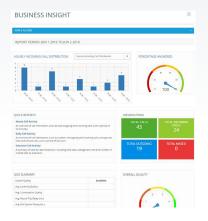

#### At-a-Glance Dashboard

The Entry Analytics at-a-glance dashboard displays graphs and tabular data within a specified date range in the past 12 months.

The dashboard presents a summary of call metrics including:

- Hourly incoming / outgoing call distribution
- Percentage Calls Answered (PCA)
- Important observations, including total calls, busiest hour, average answertime, longest call, total missed and unreturned missed calls
- Call summary by DDI
- Call summary by user / extension

The following business reports are quickly accessible and can be exported as PDF/CSV or emailed to any email address:

- Hourly call activity
- Daily call activity
- Extension call activity
- Overall activity by DDI
- Missed calls
- List calls by date
- Unreturned missed calls by Caller ID

#### **Voice Quality**

Access voice quality statistics to analyse call quality, delays and jitter.