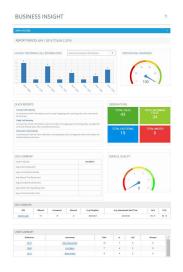

#### At-a-Glance Dashboard

The Entry Analytics at-a-glance dashboard displays graphs and tabular data within a specified date range in the past 12 months.

The dashboard presents a summary of call metrics including:

- Hourly incoming / outgoing call distribution
- Percentage Calls Answered (PCA)
- Important observations, including total calls, busiest hour, average answertime, longest call, total missed and unreturned missed calls
- Call summary by DDI
- Call summary by user / extension

The following business reports are quickly accessible and can be exported as PDF/CSV or emailed to any email address:

- Hourly call activity
- Daily call activity
- Extension call activity
- Overall activity by DDI
- Missed calls
- List calls by date
- Unreturned missed calls by Caller ID

#### **Voice Quality**

Access voice quality statistics to analyse call quality, delays and jitter.