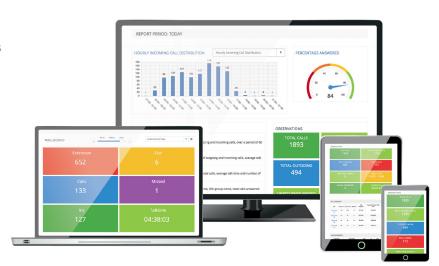

MiCloud Office Entry Analytics for business productivity delivers powerful call data visualisation via a pre-defined dashboard and wallboard. reports.

### Call data visualisation

- Accessible from any internetfacing device: Access call analytics via a web browser on traditional desktop devices or monitor on the go through your mobile.
- Call metrics: Delivery of essential call information via an intuitive dashboard and visual wallboard.
- Monitor performance: View DDI performance metrics for this week's call activity.
- Quick access via any client device: Quick access to KPI reports.

## MiCloud Office Entry Analytics

provides powerful data visualisation via an intuitive dashboard and essential wallboard.

#### At-a-Glance Dashboard

The Entry Analytics at-a-glance dashboard displays graphs and tabular data within a specified date range in the past 12 months.

The dashboard presents a summary of call metrics including:

#### Visual Wallboard

Entry Analytics provides 3 pre-defined wallboards, designed to display essential analytics on a large screen or desktop:

- DDI summary displays the total calls, missed calls, ringtime and talktime for each DDI
- Extension summary displays the total calls, missed calls and talktime for each extension
- Business summary displays total calls, missed calls, average ringtime and total talktime for the business